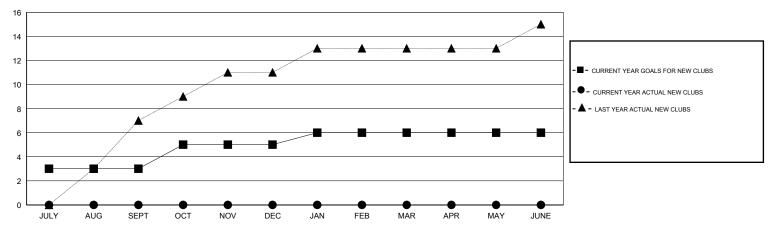

$\mathsf{GMT}\;\mathsf{CA}\;6$ 

| Clubs  RESULTS FOR 2014-2015 |   |   |   |   | Members  RESULTS FOR 2014-2015 |     |    |    |    |
|------------------------------|---|---|---|---|--------------------------------|-----|----|----|----|
|                              |   |   |   |   |                                |     |    |    |    |
| JULY/AUG/SEPT                | 3 | 0 | 0 | 0 | JULY/AUG/SEPT                  | 110 | 75 | 38 | 37 |
| OCT/NOV/DEC                  | 2 | 0 | 0 | 0 | OCT/NOV/DEC                    | 90  | 0  | 0  | 0  |
| JAN/FEB/MAR                  | 1 | 0 | 0 | 0 | JAN/FEB/MAR                    | 20  | 0  | 0  | 0  |
| APR/MAY/JUNE                 | 0 | 0 | 0 | 0 | APR/MAY/JUNE                   | -30 | 0  | 0  | 0  |

### GOALS AND ACTUAL NEW CLUBS CUMULATIVE



#### GOALS AND ACTUAL MEMBERS CUMULATIVE



| DROPPED CLUBS: 0  DROPPED MEMBERS |              | 8 CLUBS OF 73 ADDED 1 OR MORE<br>NEW MEMBERS |                                       | <u>ON</u><br>1,668 (80.15%)<br>413 (19.85%) |
|-----------------------------------|--------------|----------------------------------------------|---------------------------------------|---------------------------------------------|
| DECEASED CLUB CANCELLED OTHER     | 1<br>0<br>37 | CLICK HERE FOR HEALTH ASSESSMENT DATA        | FAMILY UNIT MEMBERS HEAD OF HOUSEHOLD | 151<br>48                                   |
| TOTAL                             | 38           |                                              | NON-HEAD OF HOUSEHOLD                 | 103                                         |