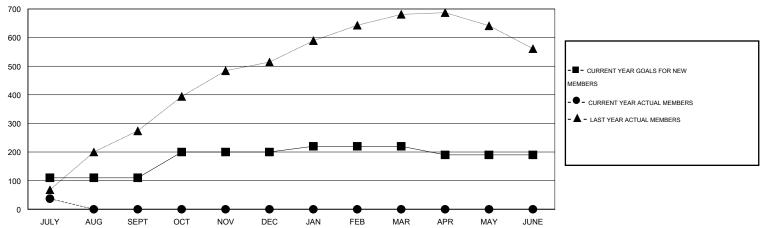

#### GOALS AND ACTUAL MEMBERS CUMULATIVE

| DROPPED CLUBS: 0  DROPPED MEMBERS |              | 8 CLUBS OF 73 ADDED 1 OR MORE<br>NEW MEMBERS |                                       | <u>ON</u><br>1,668 (80.15%)<br>413 (19.85%) |
|-----------------------------------|--------------|----------------------------------------------|---------------------------------------|---------------------------------------------|
| DECEASED CLUB CANCELLED OTHER     | 1<br>0<br>37 | CLICK HERE FOR HEALTH ASSESSMENT DATA        | FAMILY UNIT MEMBERS HEAD OF HOUSEHOLD | 151<br>48                                   |
| TOTAL                             | 38           |                                              | NON-HEAD OF HOUSEHOLD                 | 103                                         |